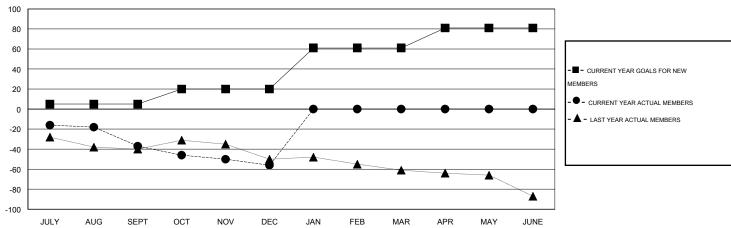

#### GOALS AND ACTUAL MEMBERS CUMULATIVE

| DROPPED CLUBS: 0 |    | 16 CLUBS OF 48 ADDED 1 OR MORE<br>NEW MEMBERS | GENDER DISTRIBUTION  MALE 1,107 (84.70%) |              |     |
|------------------|----|-----------------------------------------------|------------------------------------------|--------------|-----|
| DROPPED MEMBERS  |    |                                               | FEMALE                                   | 200 (15.30%) |     |
| DECEASED         | 19 | CLICK HERE FOR HEALTH                         | FAMILY UNIT MEMBERS                      |              | 179 |
| CLUB CANCELLED   | 0  | ASSESSMENT DATA                               | FAMILY UNIT MEMBERS                      |              |     |
| OTHER            | 61 |                                               | HEAD OF HOUSEHOLD                        |              | 87  |
| TOTAL            | 80 |                                               | NON-HEAD OF HOUSEHOLD                    | )            | 92  |